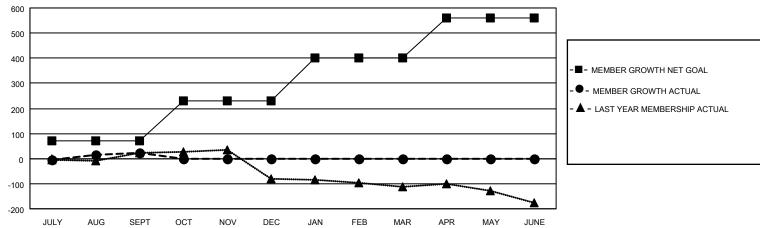

## **GMT MONTHLY MEMBERSHIP PROGRESS REPORT**

Results as of: 9/30/2024

Multiple District 34

**LOCATION: ALABAMA** 

GMT CA 1

| Clubs                        |               |           |               | Members                      |                         |                         |                                                    |  |
|------------------------------|---------------|-----------|---------------|------------------------------|-------------------------|-------------------------|----------------------------------------------------|--|
| RESULTS FOR 2024-2025        |               |           |               | RESULTS FOR 2024-2025        |                         |                         |                                                    |  |
| QUARTER                      | NEW CLUB GOAL | NEW CLUBS | DROPPED CLUBS | QUARTER MEN                  | MBER GROWTH NET<br>GOAL | MEMBER GROWTH<br>ACTUAL | DROPPED<br>MEMBERS ACTUAL<br>(including transfers) |  |
| JULY/AUG/SEPT<br>OCT/NOV/DEC | 0<br>0        | 0<br>0    | 0<br>0        | JULY/AUG/SEPT<br>OCT/NOV/DEC | 70<br>160               | 90<br>0                 | 51<br>0                                            |  |
| JAN/FEB/MAR<br>APR/MAY/JUNE  | 3<br>1        | 0<br>0    | 0<br>0        | JAN/FEB/MAR<br>APR/MAY/JUNE  | 170<br>160              | 0<br>0                  | 0<br>0                                             |  |

## GOALS AND ACTUAL MEMBERS CUMULATIVE

| DROPPED CLUBS: 0          |    | 32 CLUBS OF 110 ADDED 1 OR MORE<br>NEW MEMBERS | GENDER DISTRIBUTION  MALE 1,679 (63.48%) |              |   |
|---------------------------|----|------------------------------------------------|------------------------------------------|--------------|---|
| DROPPED MEMBERS           |    |                                                | FEMALE                                   | 966 (36.52%) |   |
| DECEASED                  | 6  | CLICK HERE FOR CUMULATIVE                      | TOTAL FAMILY UNIT MEMBERS                |              | 0 |
| CLUB CANCELLED 0 OTHER 45 |    | MEMBERSHIP DATA                                | FAMILY MEMBERS PAYING HALF               |              | 0 |
|                           |    |                                                |                                          |              | 0 |
| TOTAL                     | 51 |                                                | 5020                                     |              |   |