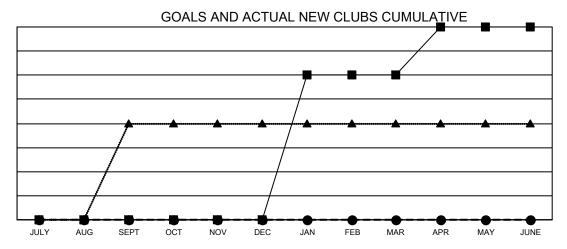

## **GMT MONTHLY MEMBERSHIP PROGRESS REPORT**

Results as of: 9/30/2024

Multiple District 34

**LOCATION: ALABAMA** 

GMT CA 1

| Clubs                        |               |           |               | Members                      |                         |                         |                                                    |  |
|------------------------------|---------------|-----------|---------------|------------------------------|-------------------------|-------------------------|----------------------------------------------------|--|
| RESULTS FOR 2024-2025        |               |           |               | RESULTS FOR 2024-2025        |                         |                         |                                                    |  |
| QUARTER                      | NEW CLUB GOAL | NEW CLUBS | DROPPED CLUBS | QUARTER MEN                  | MBER GROWTH NET<br>GOAL | MEMBER GROWTH<br>ACTUAL | DROPPED<br>MEMBERS ACTUAL<br>(including transfers) |  |
| JULY/AUG/SEPT<br>OCT/NOV/DEC | 0<br>0        | 0<br>0    | 0<br>0        | JULY/AUG/SEPT<br>OCT/NOV/DEC | 70<br>160               | 90<br>0                 | 51<br>0                                            |  |
| JAN/FEB/MAR<br>APR/MAY/JUNE  | 3<br>1        | 0<br>0    | 0<br>0        | JAN/FEB/MAR<br>APR/MAY/JUNE  | 170<br>160              | 0<br>0                  | 0<br>0                                             |  |

■- CURRENT YEAR GOALS FOR NEW CLUBS

- ● - CURRENT YEAR ACTUAL NEW CLUBS

▲ - LAST YEAR ACTUAL NEW CLUBS